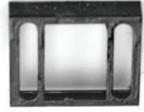

#190-746 All Weather Cab Window no/glass .45 x .33, 2 pcs, plastic

#190-747 Canadian Winteriztion Hatch, plastic

#190-748 Steam Generator Exhaust Stack - 2pcs, plastic

#190-749 Dynamic Brake Roof Grid - base and cover 2 sets, plastic