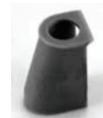

#190-746 All Weather Cab Window no/glass .45 x .33, 2 pcs, plastic

#190-747 Canadian Winteriztion Hatch, plastic

#190-748 Steam Generator Exhaust Stack - 2pcs, plastic

#190-749 Dynamic Brake Roof Grid - base and cover 2 sets, plastic