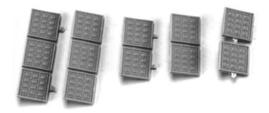

#190-746 All Weather Cab Window no/glass .45 x .33, 2 pcs, plastic

#190-747 Canadian Winteriztion Hatch, plastic

#190-748 Steam Generator Exhaust Stack - 2pcs, plastic

#190-749 Dynamic Brake Roof Grid - base and cover 2 sets, plastic