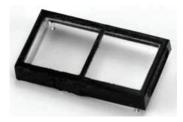

## HO Cal Scale Parts - Made in USA

Lost Wax Brass, Plastic Molded Detail Parts & Wire Form Parts

#190-744 All Weather Cab Window w/glass .392 x .670, 2 pcs, plastic

#190-745 All Weather Cab Window w/glass .4 x .480, 2 pcs, plastic