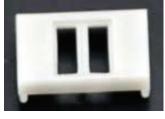

#190-746 All Weather Cab Window no/glass .45 x .33, 2 pcs, plastic

#190-747 Canadian Winteriztion Hatch, plastic

#190-748 Steam Generator Exhaust Stack - 2pcs, plastic

#190-749 Dynamic Brake Roof Grid - base and cover 2 sets, plastic