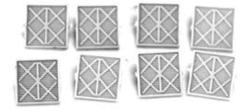

#190-750 "X" Air Filers - 8 pcs, plastic

#190-751 Air Filter Assortment, plastic

#190-752 Highway Reefer Unit with diesel fuel tank, plastic